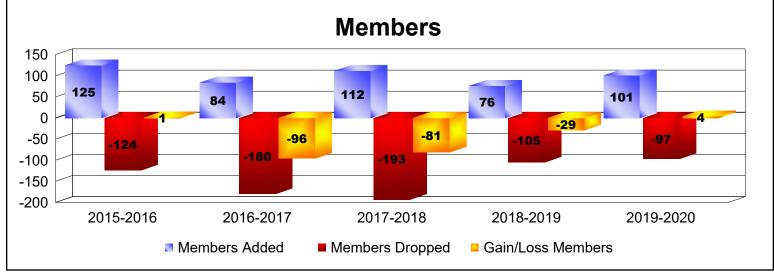

District 118 T

As of June 2020 Cumulative

| Year      | New<br>Clubs | Dropped<br>Clubs | Gain/<br>Loss<br>Clubs | New<br>Members | Charter<br>Members | Reinstate<br>Members | Transfer<br>Members | Total<br>Member<br>Added | Total<br>Members<br>Dropped | Gain/<br>Loss<br>Members |
|-----------|--------------|------------------|------------------------|----------------|--------------------|----------------------|---------------------|--------------------------|-----------------------------|--------------------------|
| 2015-2016 | 0            | -2               | -2                     | 111            | 6                  | 3                    | 5                   | 125                      | -124                        | 1                        |
| 2016-2017 | 0            | -4               | -4                     | 67             | 5                  | 1                    | 11                  | 84                       | -180                        | -96                      |
| 2017-2018 | 1            | -3               | -2                     | 79             | 23                 | 0                    | 10                  | 112                      | -193                        | -81                      |
| 2018-2019 | 1            | -4               | -3                     | 33             | 33                 | 3                    | 7                   | 76                       | -105                        | -29                      |
| 2019-2020 | 0            | -2               | -2                     | 87             | 4                  | 9                    | 1                   | 101                      | -97                         | 4                        |
| Average   | 0            | -3               | -3                     | 75             | 14                 | 3                    | 7                   | 100                      | -140                        | -40                      |