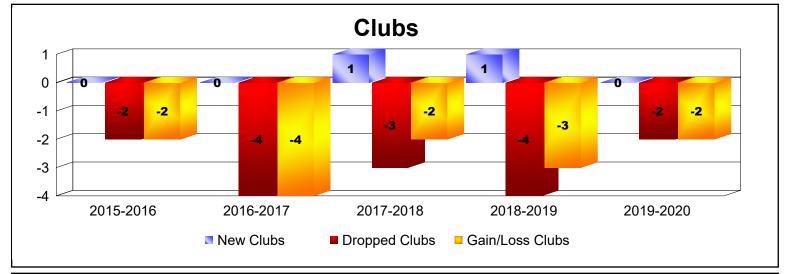

District 118 T

As of June 2020 Cumulative

| Year      | New<br>Clubs | Dropped<br>Clubs | Gain/<br>Loss<br>Clubs | New<br>Members | Charter<br>Members | Reinstate<br>Members | Transfer<br>Members | Total<br>Member<br>Added | Total<br>Members<br>Dropped | Gain/<br>Loss<br>Members |
|-----------|--------------|------------------|------------------------|----------------|--------------------|----------------------|---------------------|--------------------------|-----------------------------|--------------------------|
| 2015-2016 | 0            | -2               | -2                     | 111            | 6                  | 3                    | 5                   | 125                      | -124                        | 1                        |
| 2016-2017 | 0            | -4               | -4                     | 67             | 5                  | 1                    | 11                  | 84                       | -180                        | -96                      |
| 2017-2018 | 1            | -3               | -2                     | 79             | 23                 | 0                    | 10                  | 112                      | -193                        | -81                      |
| 2018-2019 | 1            | -4               | -3                     | 33             | 33                 | 3                    | 7                   | 76                       | -105                        | -29                      |
| 2019-2020 | 0            | -2               | -2                     | 87             | 4                  | 9                    | 1                   | 101                      | -97                         | 4                        |
| Average   | 0            | -3               | -3                     | 75             | 14                 | 3                    | 7                   | 100                      | -140                        | -40                      |